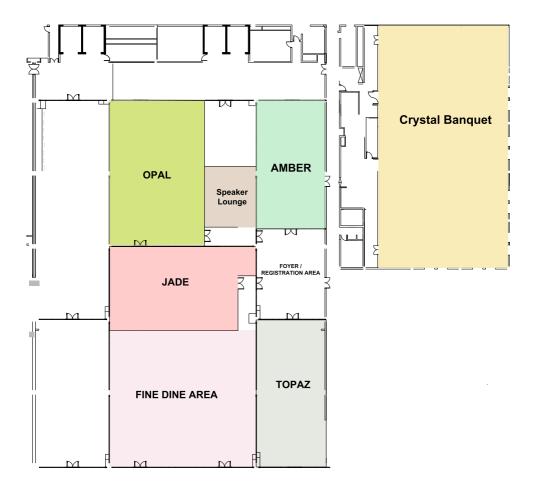

## Accompanying Programs

| 11 <sup>th</sup> Dec<br>2024 | TAI                                              | Advancing Tunneling Through Innovation :<br>Cutting Edge Equipment & Technique | Topaz Hall      | 10:15 hrs to<br>to 17:00 hrs |
|------------------------------|--------------------------------------------------|--------------------------------------------------------------------------------|-----------------|------------------------------|
|                              | EDIAS IRUCTION FEDERATION OF IRMIN MESSE WORKERN | Charting India's Infrastructure Growth<br>Journey for Viksit Bharat            | Opal Hall       | 14:00 hrs to<br>19:00 hrs    |
| 12 <sup>th</sup> Dec<br>2024 | ARK<br>FORMA MEDICATION                          | Construction Times Awards 2024                                                 | Jade Hall       | 9:30 hrs to<br>14:30 hrs     |
|                              |                                                  | BAI - National Meet on Construction<br>Technology                              | Crystal Banquet | 10:00 hrs to<br>14:00 hrs    |
|                              | <mark>© CSIR</mark><br>ट्रिस्त                   | Use of Waste Materials in<br>Road Construction                                 | Amber Hall      | 10:30 hrs to<br>16:00 hrs    |
|                              | TAI<br>35 YM                                     | Advancing Tunneling Through Innovation:<br>Cutting-Edge Equipment & Technique  | Topaz Hall      | 10:30 hrs to<br>14:00 hrs    |
|                              | MEASE SOURCEIN                                   | Charting India's Infrastructure Growth<br>Journey for Viksit Bharat            | Opal Hall       | 11:00 hrs to<br>18:00 hrs    |
|                              | ARK                                              | Equipment Times Awards 2024                                                    | Jade Hall       | 17:30 hrs to<br>22:00 hrs    |
| 13 <sup>th</sup> Dec<br>2024 | 1 CA                                             | Modern Construction Technologies<br>In India                                   | Topaz Hall      | 09:30 hrs to<br>15:30 hrs    |
|                              | des dendi or seculation                          | Innovating Techniques in Demolition and Recycling                              | Crystal Chamber | 10:00 hrs to<br>18:30 hrs    |
|                              | <b>∞</b> Baton                                   | Quarry Forward 2024                                                            | Amber Hall      | 13:30 hrs to<br>18:30 hrs    |